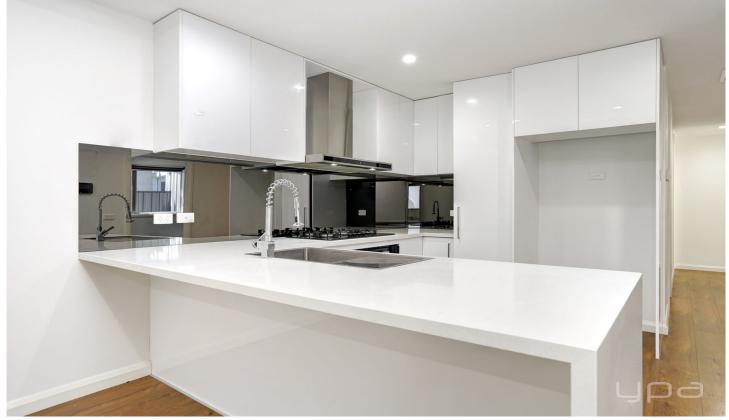

## **Property Features:**

- ? Master bedroom tailored with private en suite w/ oversized shower
- ? Remaining two bedrooms fitted with built in robes, whilst being serviced by a
- central main bathroom
- ? Contemporary kitchen & meals, offering an abundance of cupboard / bench
- space, in addition to stainless steel quality appliances
- ? Open-plan family living, along with an additional lounge zone upon entry