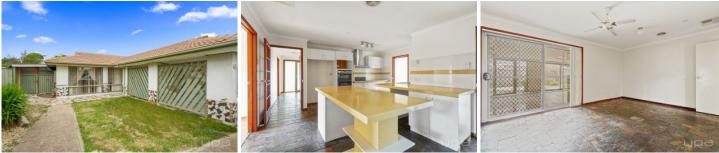

- ? Four generous bedrooms, master with ensuite and walk in robe
- ? Formal lounge, dining room and great sized rumpus/theatre room
- ? Kitchen with abundance of space, large island bench with stone bench tops

and stainless steel appliances

Extra features: Enclosed entertainment area with a bar setup and granite pavers, ducted heating, evaporative cooling, double carport, outside cooking facilities and

4 2 2 2