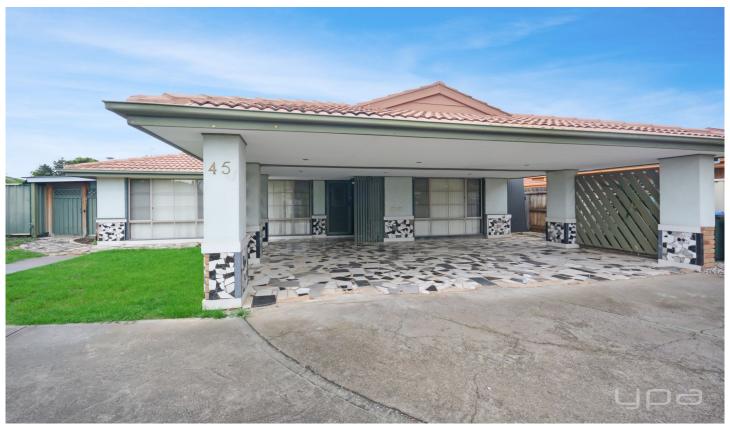

## 45 Barber Drive Hoppers Crossing VIC

Within minutes' walk to the Pacific Werribee shopping centre, walking distance to Cambridge Primary school, child care and public transport.

Property features include:

- ? Four generous bedrooms, master with ensuite and walk in robe
- ? Formal lounge, dining room and great sized rumpus/theatre room
- ? Kitchen with abundance of space, large island bench with stone bench tops

and stainless steel appliances

Extra features: Enclosed entertainment area with a bar setup and granite pavers, ducted heating, evaporative cooling, double carport, outside cooking facilities and

4 2 2 2