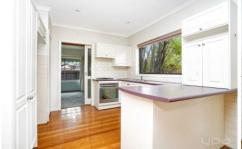

## Property features include:

- ? Three large bedrooms with built in robes
- ? Spacious Lounge with adjacent dining room
- ? Renovated kitchen with modern appliances
- ? Central bathroom

Extra features: Decked entertaining area, single garage on remote, ceiling fans & ducted heating.