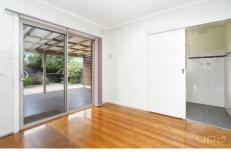

## Property features include:

- ? Three large bedrooms with built in robes
- ? Spacious Lounge with adjacent dining room
- ? Renovated kitchen with modern appliances
- ? Central bathroom

Extra features: Decked entertaining area, single garage on remote, ceiling fans & ducted heating.