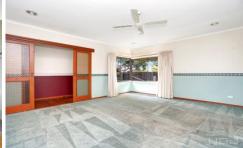

## Property features include:

- ? Three large bedrooms with built in robes
- ? Spacious Lounge with adjacent dining room
- ? Renovated kitchen with modern appliances
- ? Central bathroom

Extra features: Decked entertaining area, single garage on remote, ceiling fans & ducted heating.