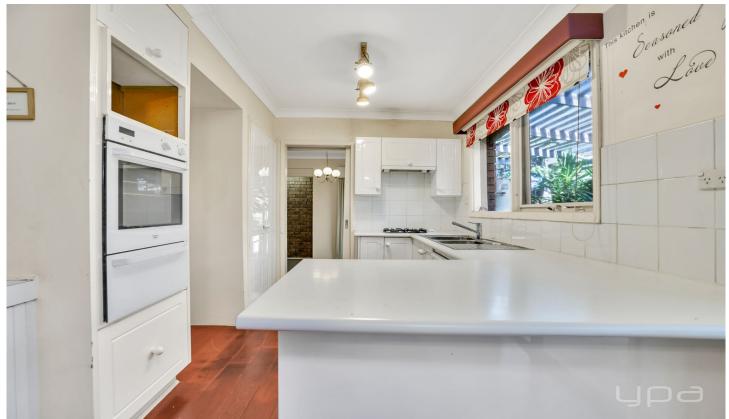

Property features include:

- ? Four bedrooms all with built in robes
- ? Main bathroom with separate shower room
- ? Separate Lounge
- ? Undercover entertaining area
- ? Double carport

Extra features: split system cooling, gas heating, storage shed, gas appliances, dishwasher and brand new carpet throughout.