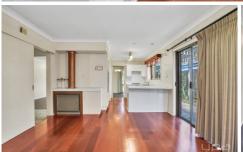

Property features include:

- ? Four bedrooms all with built in robes
- ? Main bathroom with separate shower room
- ? Separate Lounge
- ? Undercover entertaining area
- ? Double carport

Extra features: split system cooling, gas heating, storage shed, gas appliances, dishwasher and brand new carpet throughout.