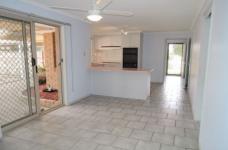

## **Property Features:**

- ? Built in robes and ceiling fans in all three bedrooms
- ? Two-way bathroom
- ? Separate living area upon entry
- ? Combined kitchen and dining area
- ? Large outdoor entertaining area