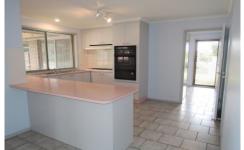

## **Property Features:**

- ? Built in robes and ceiling fans in all three bedrooms
- ? Two-way bathroom
- ? Separate living area upon entry
- ? Combined kitchen and dining area
- ? Large outdoor entertaining area