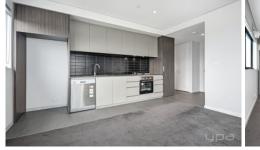

- ? Two bedrooms with built in robes, master with ensuite
- ? Open plan kitchen, meal and living area
- ? Undercover secure parking with storage
- ? European laundry
- ? Balcony

Extra features: dishwasher, gas stove top cooking, reverse cycle heating & cooling and much more