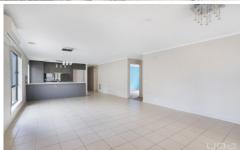

## Property features include:

- ? Oversized master bedroom with ensuite and walk-in robe
- ? Bedrooms 2 & 3 with built in wardrobes
- ? Open plan hostess kitchen/dining/living with dishwasher and stainless steel appliances
- ? Alfresco with decking and eight-seater spa
- ? Double garage with internal access