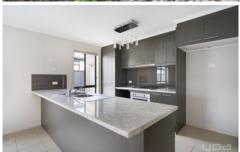

## Property features include:

- ? Oversized master bedroom with ensuite and walk-in robe
- ? Bedrooms 2 & 3 with built in wardrobes
- ? Open plan hostess kitchen/dining/living with dishwasher and stainless steel appliances
- ? Alfresco with decking and eight-seater spa
- ? Double garage with internal access