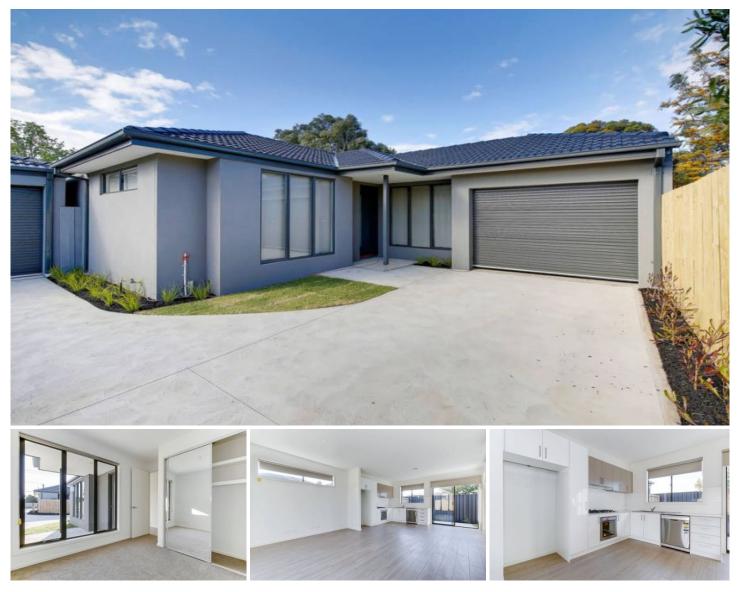

## 2/137 Market Road Werribee VIC

This modern three bedroom unit is within walking distance to Werribee CBD, train station, bus station, cafes, restaurants, shops and schools, offers high ceilings, modern hostess kitchen, floating floor boards, ducted heating and split system air conditioning.

Property features include:

? Master bedroom with ensuite, built in mirrored robes to all bedrooms

- ? Open plan lounge/meals/kitchen
- ? Main bathroom with toilet
- ? Single remote garage

Additional features: low maintenance court yard, stainless steel appliances, dishwasher, garden shed.