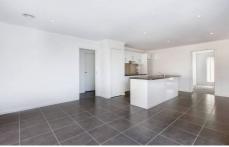

## Property features:

- ? Master bedroom with ensuite & walk in robe
- ? Double wardrobes fitted to remaining 2 bedrooms
- ? Open plan kitchen/living
- ? Single garage with internal access

Additional features: ducted heating, split system heating/cooling, modern cooking appliances, dishwasher and low maintenance gardens.