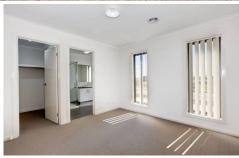

## Property features:

- ? Master bedroom with ensuite & walk in robe
- ? Double wardrobes fitted to remaining 2 bedrooms
- ? Open plan kitchen/living
- ? Single garage with internal access

Additional features: ducted heating, split system heating/cooling, modern cooking appliances, dishwasher and low maintenance gardens.