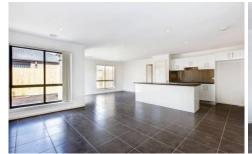

## Property features:

- ? Master bedroom with ensuite & walk in robe
- ? Double wardrobes fitted to remaining 2 bedrooms
- ? Open plan kitchen/living
- ? Single garage with internal access

Additional features: ducted heating, split system heating/cooling, modern cooking appliances, dishwasher and low maintenance gardens.