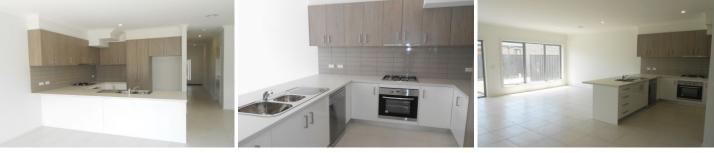

Features include:

- ? Master bedroom with full ensuite and walk in robe
- ? Kitchen with Technika stainless steel appliances
- ? Tiled open plan family meals area leading through to an alfresco area
- ? Single lock up garage with internal access

Extra features include: central bathroom, powder room, separate lounge room, high ceilings, 6 star energy rating, solar boost gas hot water service, ducted heating, evaporative cooling and energy saving down lights.