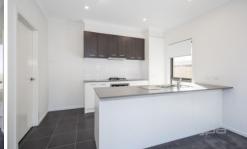

- ? Three bedrooms, master bedroom with ensuite bathroom
- ? Open plan kitchen, dining and living
- ? Additional study area upon entry
- ? Central main bathroom with separate laundry
- ? Double garage on remote

Extra features: split system cooling, stainless-steel cooking appliances, gas cook top, separate powder room.

Please book an inspection time and/or enquire using the

3 🚐 2 🚍 2 🚍

View: https://www.ypa.com.au/7364352