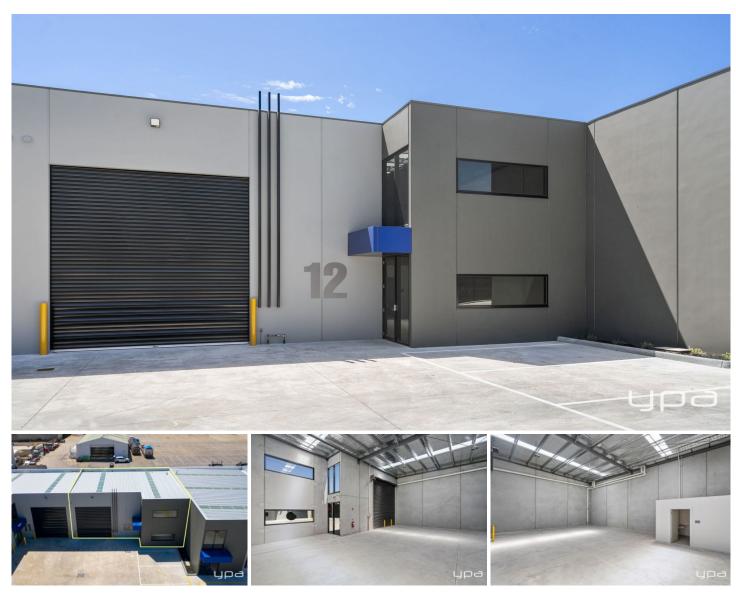

## 12/13-19 Tariff Court Werribee VIC

Located in a prominent industrial pocket with great exposure and minutes to Werribee CBD! This near new warehouse is versatile & can be suitable for so many different businesses.

## Offering:

- ? Container high electric roller door
- ? Security bollards at roller door
- ? 3 phase power
- ? Bathroom with toilet, vanity & shower
- ? Kitchenette (Hot water)
- ? Private parking right in front of the factory & plenty of customer parking

## (PHOTO ID REQUIRED AT OPEN FOR INSPECTION)

'At YPA Estate Agents, our service will move you'

Building Size: 155 sqm

View: https://www.ypa.com.au/7364353

James Antonio 0401 889 248