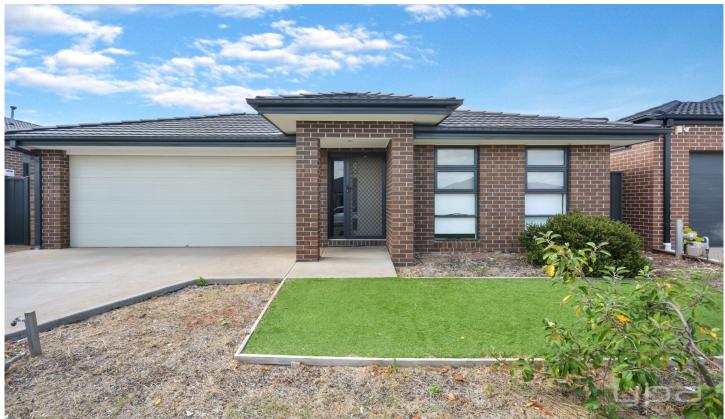

## **6 Ixora Crescent Werribee VIC**

This perfectly presented home will tick all the boxes with plenty of space for the family, and private and enclosed low maintenance grounds and gardens.

Property features include:

- ? Four bedrooms with built-in robes
- ? Master bedroom with walk-in robes and en suite
- ? Spacious open plan kitchen, dining & living
- ? Private and enclosed low maintenance grounds and gardens
- ? Double lock up garage with remotes