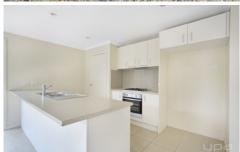

- ? Four bedrooms with built-in robes
- ? Master bedroom with walk-in robes and en suite
- ? Spacious open plan kitchen, dining & living
- ? Private and enclosed low maintenance grounds and gardens
- ? Double lock up garage with remotes

Extra features: stainless steel cooking appliances, ducted heating, split system cooling, dishwasher.

Please book an inspection time and/or enquire using the below fillable field if you would like to inspect this property.