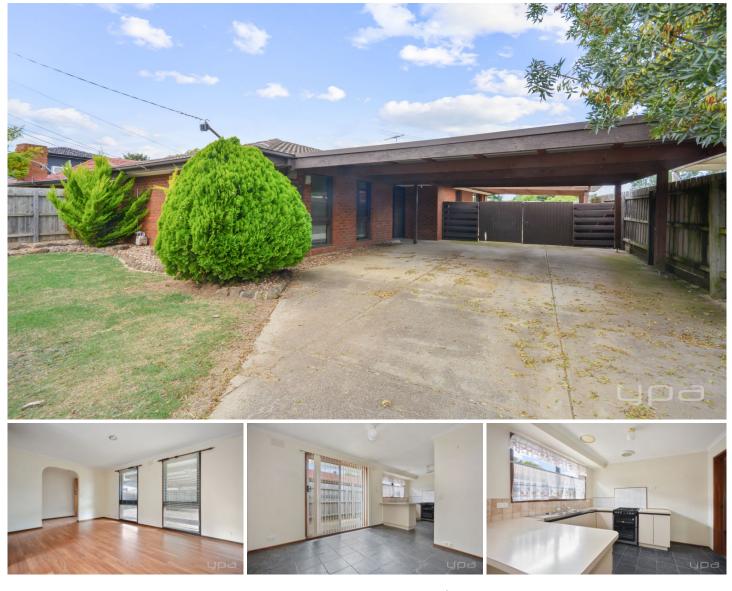

## 28 Westminster Drive Werribee VIC

This home is truly a rare find situated within walking distance to local parks, bike tracks, reputable schools and bus stops this home is perfect for those looking for a convenient lifestyle.

Property features include:

- ? Three spacious bedrooms Master with built in robes
- ? Central bathroom
- ? Large open plan lounge upon entry
- ? Kitchen/meals area
- ? Covered outdoor entertaining area

Extra features: Split system heating and cooling, stainless steel appliances, floating floorboards, garden shed

Please book an inspection time and/or enquire using the below fillable field if you would like to inspect this property.