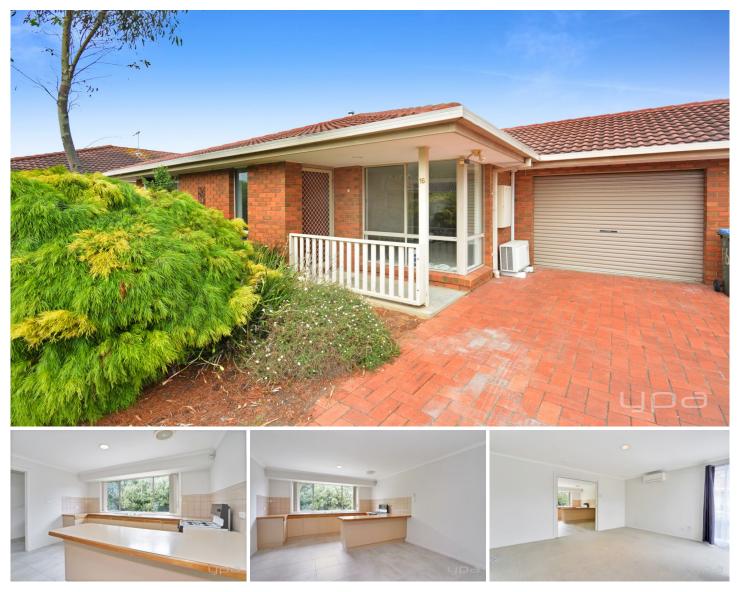

## 16/139 Tarneit Road Werribee VIC

This freshly painted, very well presented two bedroom unit is situated in a quiet court complex offers:

- Spacious lounge room,
- Built in robes to both bedrooms
- Tiled kitchen and dining with gas upright stove, ample bench space and plenty of cupboards
- x2 split system heating and cooling units
- Central bathroom
- Large laundry

Other features: private courtyard, security doors, sensor lights and single lock up garage on remote control.

Please note - No pets are permitted at these premises as part of the body corporate rules

Please book an inspection time and/or enquire using the below fillable field if you would like to inspect this property.