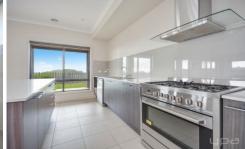

## Features include:

- Four very spacious bedrooms all fitted with walk in robes
- Large open plan tiled kitchen with a walk in pantry and stainless steel appliances
- Indoor entertaining area including kitchenette which leads out onto the huge covered timber decking
- Four main bathrooms which all include baths, large showers and twin vanities