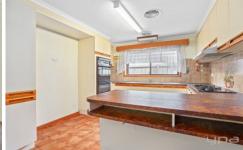

- ? Large main living area
- ? Three-bedroom with built-in robes, master with ensuite
- ? Central kitchen furnished with stainless steel appliances; Overlooking adjoining meals/family area
- ? Central main bathroom
- ? Laundry with plenty of linen cupboards
- ? Covered pergola