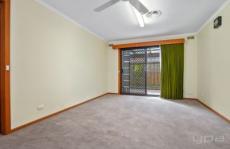

- ? Large main living area
- ? Three-bedroom with built-in robes, master with ensuite
- ? Central kitchen furnished with stainless steel appliances; Overlooking adjoining meals/family area
- ? Central main bathroom
- ? Laundry with plenty of linen cupboards
- ? Covered pergola