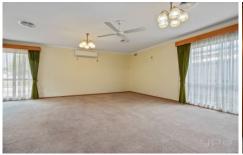

- ? Large main living area
- ? Three-bedroom with built-in robes, master with ensuite
- ? Central kitchen furnished with stainless steel appliances; Overlooking adjoining meals/family area
- ? Central main bathroom
- ? Laundry with plenty of linen cupboards
- ? Covered pergola