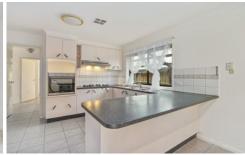

Property Features:

- ? Three generous bedrooms fitted with built in robes
- ? Main central bathroom adjoining to master bedroom
- ? Separate formal lounge room
- ? Hostess kitchen & meals zone

Extra Features: Laundry offering rear access, separate toilet, ducted heating & cooling, two car carport and a large low maintenance backyard w/ garden shed.