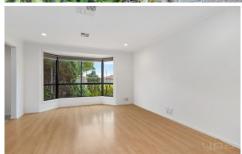

Property Features:

- ? Three generous bedrooms fitted with built in robes
- ? Main central bathroom adjoining to master bedroom
- ? Separate formal lounge room
- ? Hostess kitchen & meals zone

Extra Features: Laundry offering rear access, separate toilet, ducted heating & cooling, two car carport and a large low maintenance backyard w/ garden shed.