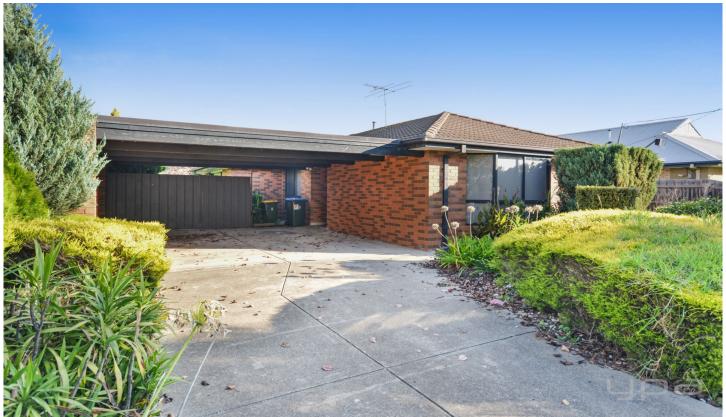

## 383 Heaths Road Werribee VIC

## **CONVENIENCE & STYLE**

Introducing a beautiful home, full of character! Located within walking distance to Pacific Werribee, 7/11 service station, the highly renowned Starbucks along with the public transport network.

Property Features:

- ? Three generous bedrooms fitted with built in robes
- ? Main central bathroom adjoining to master bedroom
- ? Separate formal lounge room
- ? Hostess kitchen & meals zone

Extra Features: Laundry offering rear access, separate toilet, ducted heating & cooling, two car carport and a large low maintenance backyard w/ garden shed.