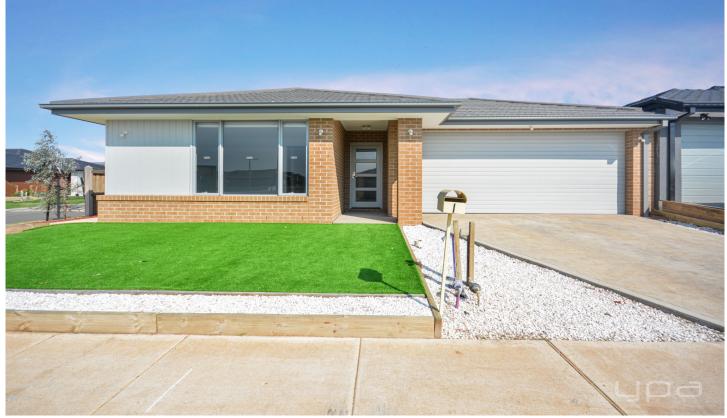

## 1 Custard Way Manor Lakes VIC

Located in Lollipop Hill estate, this gorgeous home is perfect for a family looking to settle in a great location. With modern features throughout, this home will go quick so don't miss out on this amazing opportunity!

## Property Features Include:

- ? Four generous bedrooms, master tailored with spacious walk-in robe and private ensuite remaining bedrooms fitted with double built in robes
- ? Hostess light filled kitchen, featuring high-end stainless-steel appliances & ample bench/storage space
- ? Spacious open plan living and meals area for everyday ease
- ? Main central bathroom w/bathtub, along with separate oversized toilet
- ? Additional living/formal lounge with high-quality carpet