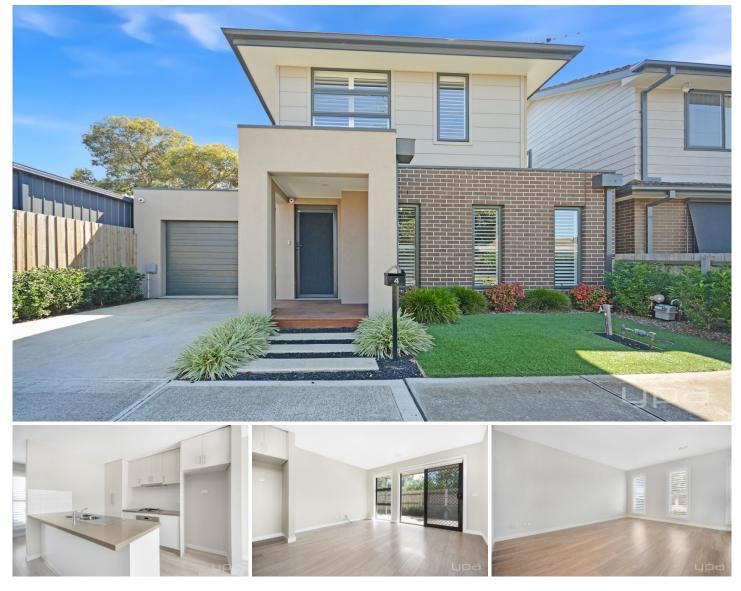

## 4 Leonard Street Werribee VIC

Nestled in a quiet yet central location, within close proximity to Werribee's CBD, multiple primary schools, along with numerous forms of public transport and the very best of Wyndham's sporting facilities.

## **Property Features:**

- ? Open-plan living/kitchen/meals area
- ? Kitchen with modern appliances

? Two spacious bedrooms, tailored with large built-in robes and ensuites

? Laundry with powder room

Extra features include; low maintenance gardens with pergola, stainless steel appliances, dishwasher, ducted heating and evaporative cooling, single remote garage, garden shed.