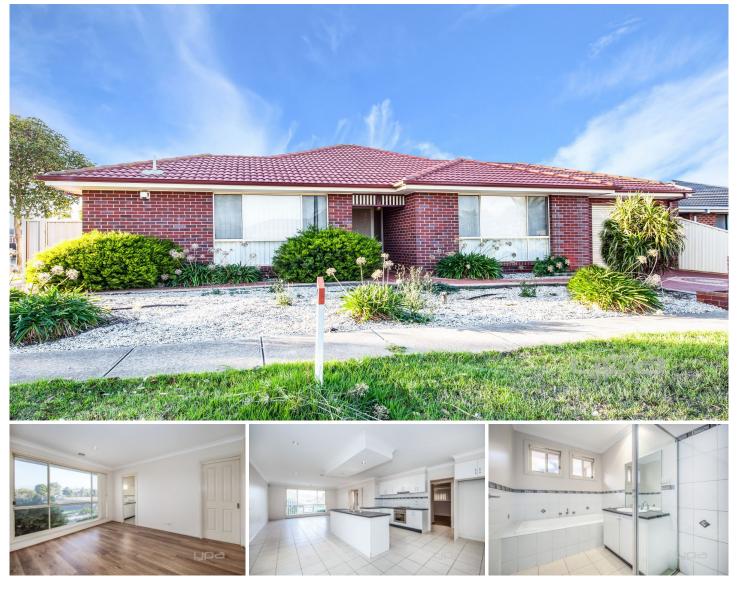

## 1/1 Lady Penrhyn Drive Wyndham Vale VIC

This very spacious low maintenance unit will sure impress on location and size. Close to all local amenities such as Manor Lakes Shopping Centre, the new Wyndham Vale Train Station, Presidents Park, childcare centres and local schools.

Property features include:

? Three bedrooms, Master bedroom with walk in robe and en-suite

- ? Kitchen with plenty of bench and cupboard space
- ? Spacious living and dining area
- ? Central main bathroom with separate laundry
- ? Single lock up garage with rear access to courtyard

Extra features: ducted heating, gas stove top cooking, downlights, paved courtyard, mirror built-in robes to

Kiarah Bagnato 0449 941 895

Ali Dowling 0450 778 972

View : https://www.ypa.com.au/7364370