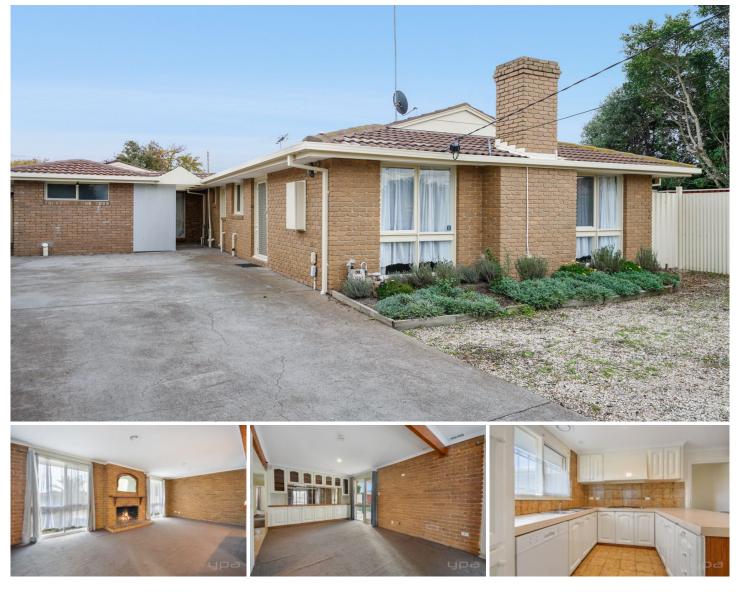

## 6 Stanley Court Hoppers Crossing VIC

Located in the Bellbridge Estate, this big family home with a self-contained unit is perfect for extended family and/or an older parent or teenager who needs their own space. Nearby to the Hoppers Crossing Train Station, schools, shops, child-care & medical facilities, this home is the epitome of comfort and convenience.

## The HOME features:

? Three bedrooms; built in robes featured in all bedrooms, master bedroom with ensuite

? Practical kitchen with stainless steel appliances and dishwasher

? Spacious lounge and dining area

The UNIT features:

- ? One bedroom with a double built-in robe
- ? Open plan kitchen/dining/lounge area

Kiarah Bagnato 0449 941 895

Ali Dowling 0450 778 972

View : https://www.ypa.com.au/7364375