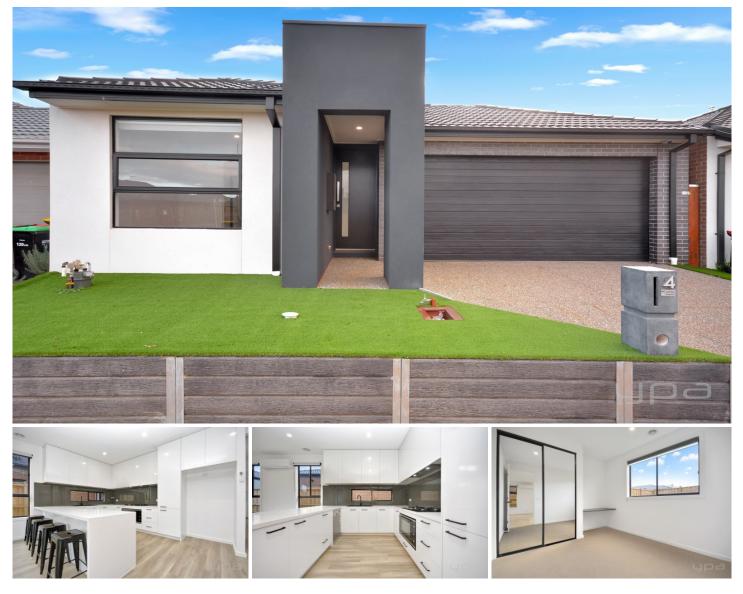

## **4 Skypac Street Weir Views VIC**

This beautifully presented home is MOVE IN READY! Offering a modern design with quality appointments and high end features. Located within close proximity to Opaliza Plaza with everything you can need the home itself offers;

- ? Three spacious bedrooms
- ? Master bedroom with walk in robe and ensuite
- ? Remaining bedrooms with built in robes and study nook? Open plan kitchen/ living area with waterfall stone bench
- tops and stainless steel appliances

? Central bathroom with bath & separate euro laundry ? Additional features include; double car garage, ducted heating and split system cooling

Please book an inspection time and/or contact the agent if you would like to inspect this property. By registering for an