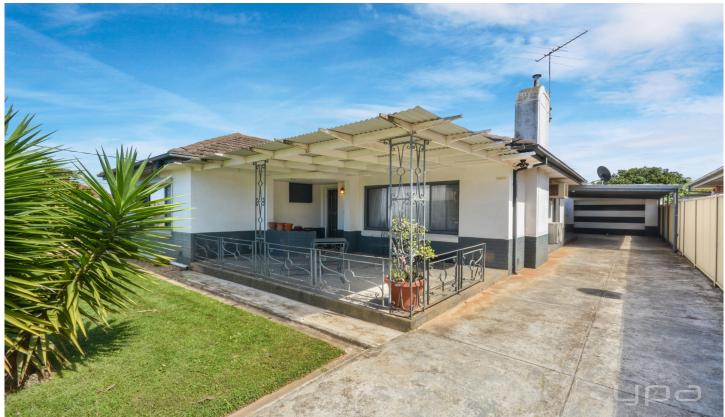

## 18 BALDING AVENUE, WERRIBEE

Situated in the tightly held South Side location of Werribee within walking distance of Werribee Primary School, Corpus Christi Primary School, MacKillop College and Werribee Secondary College - and just a short walk to Werribee's bustling café, restaurant and shopping precinct.

- ? Three great size bedrooms
- ? Central bathroom with separate toilet
- ? Formal living area at the front of the home
- ? Kitchen with adjacent meals area
- ? Large rumpus/family room at the rear
- ? Split systems heating and cooling
- ? Single tandem carport leading into the garage

3 📭 1 🖺 2 🖨

Land Size: 560 sqm

View: https://www.ypa.com.au/7364381

Ali Dowling 0450 778 972

Kiarah Bagnato 0449 941 895

Please book an inspection time and/or contact the agent if