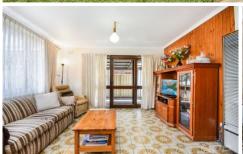

- ? Three great size bedrooms
- ? Central bathroom with separate toilet
- ? Formal living area at the front of the home
- ? Kitchen with adjacent meals area
- ? Large rumpus/family room at the rear
- ? Split systems heating and cooling
- ? Single tandem carport leading into the garage