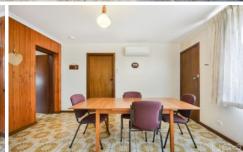

- ? Three great size bedrooms
- ? Central bathroom with separate toilet
- ? Formal living area at the front of the home
- ? Kitchen with adjacent meals area
- ? Large rumpus/family room at the rear
- ? Split systems heating and cooling
- ? Single tandem carport leading into the garage