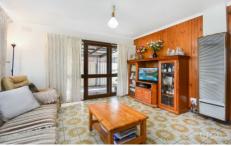

- ? Three great size bedrooms
- ? Central bathroom with separate toilet
- ? Formal living area at the front of the home
- ? Kitchen with adjacent meals area
- ? Large rumpus/family room at the rear
- ? Split systems heating and cooling
- ? Single tandem carport leading into the garage