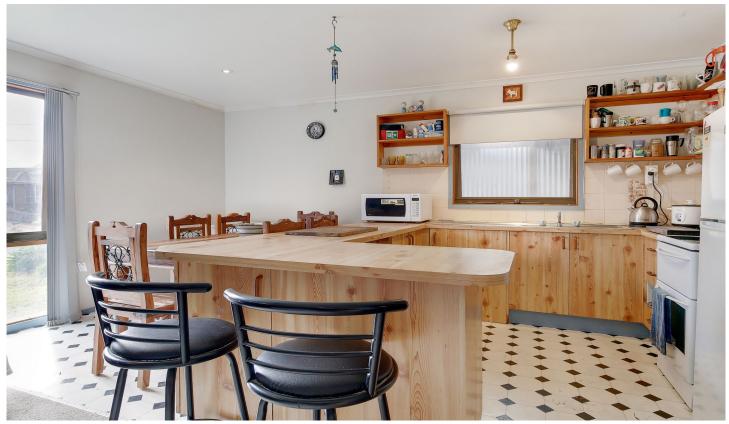

## Property features include:

- ? Three Bedrooms, fitted with built in robes
- ? Open plan kitchen, dining and living area
- ? Central Bathroom with separate toilet and laundry
- ? Good sized backyard with entertaining area