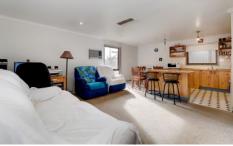

## Property features include:

- ? Three Bedrooms, fitted with built in robes
- ? Open plan kitchen, dining and living area
- ? Central Bathroom with separate toilet and laundry
- ? Good sized backyard with entertaining area