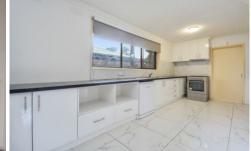

Property features include:

- ? Four bedrooms
- ? Large open lounge room upon entry
- ? Open plan kitchen and meals area
- ? Central main bathroom with separate laundry
- ? Undercover alfresco with large backyard space
- ? Workmens shed located at the rear backyard