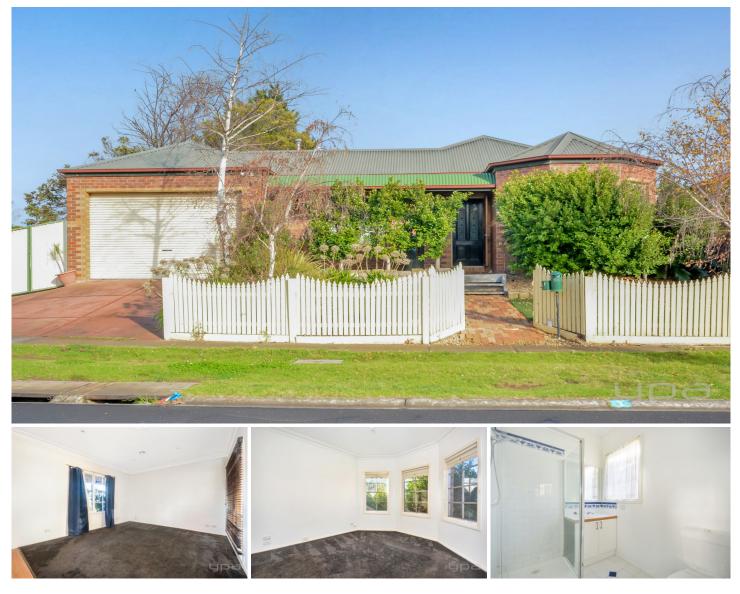

## 1 Waterside Close Hoppers Crossing VIC

This beautiful home is ideally located opposite parklands and just a short drive to Wyndham Village Shopping Centre, Local Schools and Childcare Centres.

## Property features include:

- ? Three bedrooms, master with ensuite and walk-in robe ? Kitchen with Stainless Steel appliances including dishwasher
- ? Separate Lounge
- ? Central main bathroom with separate laundry
- ? Undercover pergola and decking area
- ? Side access to large shed with side roller door

Extra features: floorboards, ducted heating, evaporative cooling, cubby house, low maintenance gardens and much more