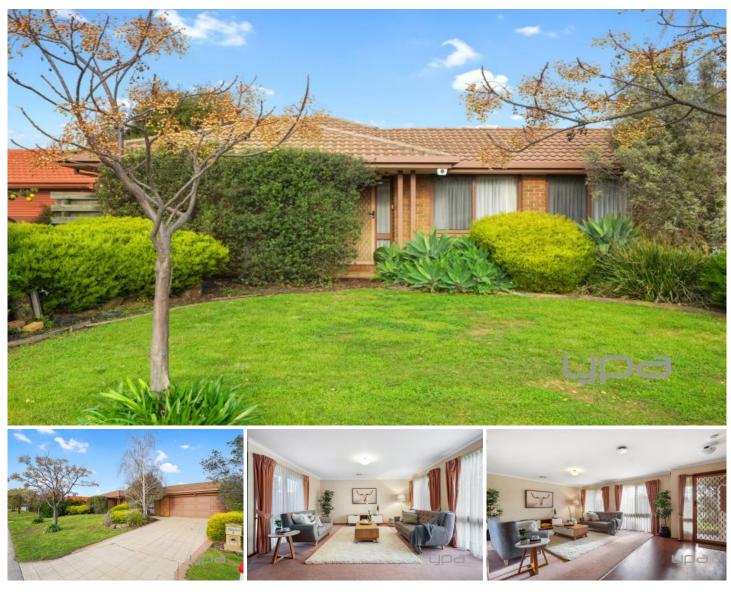

2 Gabrielle Close Werribee South VIC

## WERRIBEE'S SOUTH SIDE

Located in a highly desirable area of Werribee is this solid brick veneer home. Providing very easy access to the M1 freeway, whilst being within close-proximity to Werribee's CBD/train station. Schools such as Werribee Secondary College, Mackillop College, Corpus Christi & Werribee Primary School are all within short-walking distance of the property.

**Property Features:** 

? Three great sized bedrooms, master tailored with walk in robe & remaining bedrooms fitted with built in wardrobes ? Primary two-way bathroom, having access from both main entrance & master bedroom

? Separate laundry offering rear backyard access

3 🎮 1 🚔 2 🛱

View : https://www.ypa.com.au/7364387

Ali Dowling 0450 778 972