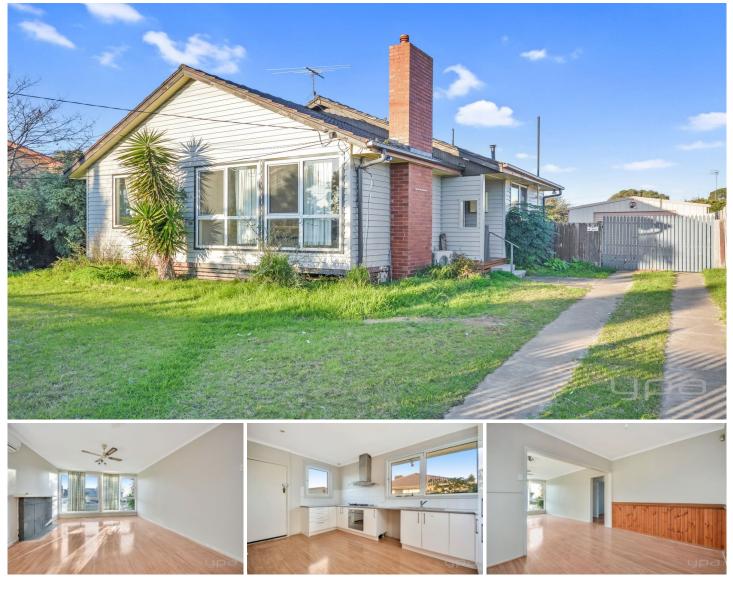

## 1 Julian Street Werribee VIC

Positioned in the heart of Werribee and within close proximity to Werribee Train Station and Werribee CBD lays this beautifully presented home.

Property Features:

? Three generous sized bedrooms

? Renovated kitchen, fitting with modern cooking appliances

? Spacious formal lounge room, alongside separate dining zone

? Central bathroom, in addition to a double lock up garage with laundry facilities

Extra Features; Split system heating & cooling, beautiful polished floorboards, cosy rear bungalow, low maintenance grounds & gardens, along with a garden shed.