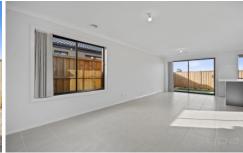

## **Property Features:**

- ? Master bedroom tailored with walk-thru his and/or her robe, complimented by a modern en suite
- ? Remaining two bedrooms fitted with double built in robes
- ? Main central bathroom w/ bath-tub
- ? Open plan living & dining zone