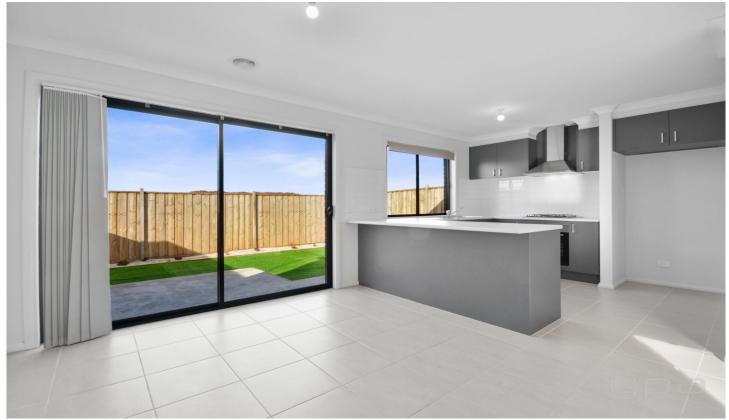

## **Property Features:**

- ? Master bedroom tailored with walk-thru his and/or her robe, complimented by a modern en suite
- ? Remaining two bedrooms fitted with double built in robes
- ? Main central bathroom w/ bath-tub
- ? Open plan living & dining zone