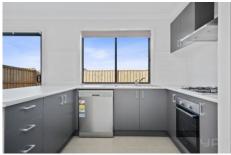

## **Property Features:**

- ? Master bedroom tailored with walk-thru his and/or her robe, complimented by a modern en suite
- ? Remaining two bedrooms fitted with double built in robes
- ? Main central bathroom w/ bath-tub
- ? Open plan living & dining zone