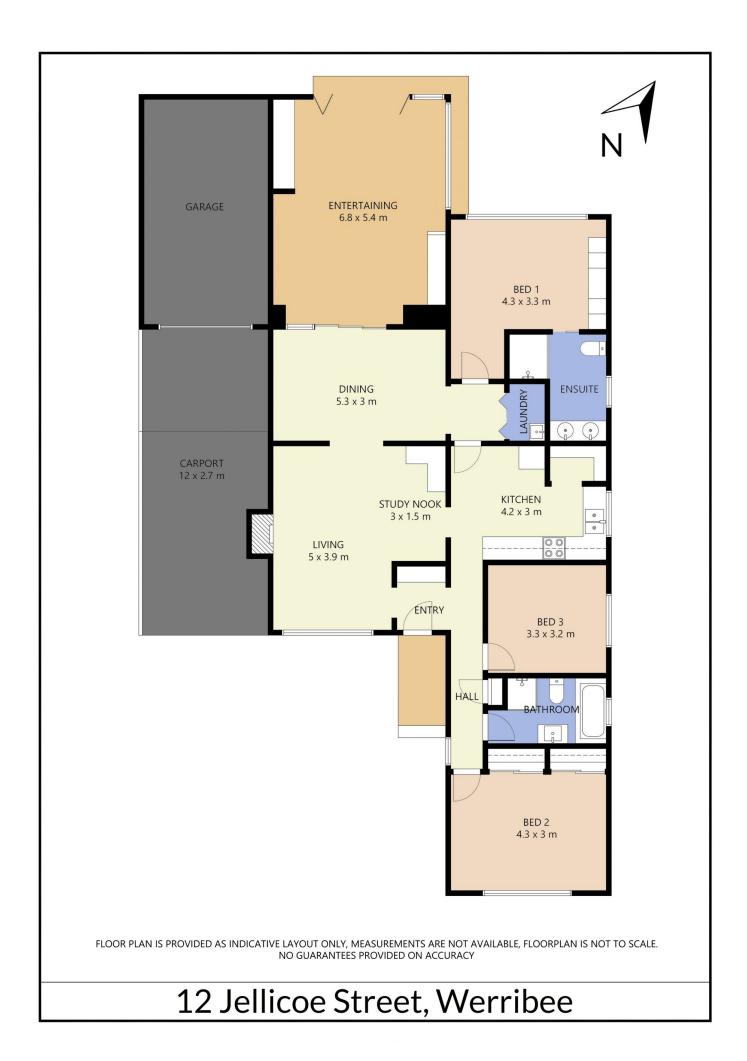

## 12 Jellicoe Street Werribee VIC

A true entertainer delight! Nestled within the heart of Werribee, within walking distance to all local amenities.

## Property Features:

- ? Three oversized bedrooms Master bedroom tailored with en suite w/ double vanities. All bedrooms fitted with built in wardrobes
- ? Formal living zone w/ dedicated study-nook
- ? Light-filled kitchen, inclusive of upmarket appliances & quality stone bench tops
- ? Dedicated meals/formal dining room, leading to a lavish alfresco featuring a combination of merbau decking
- ? Full European laundry
- ? Alfresco showcases commercial grade bi-fold glazed doors, whilst overlooking manicured rear gardens
- ? Tandem double carport, along with a double garage