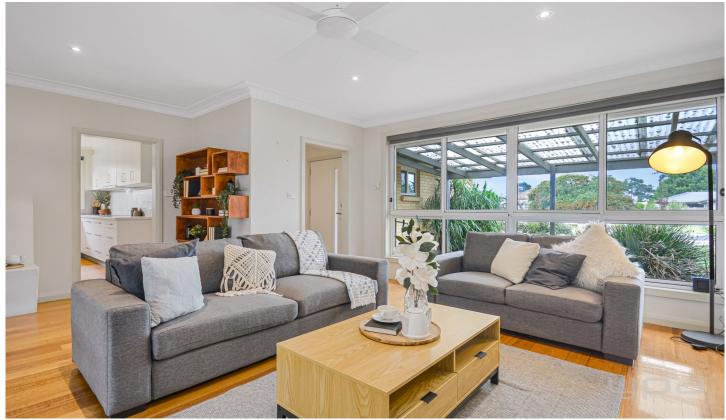

## Property Features:

- ? Three oversized bedrooms Master bedroom tailored with en suite w/ double vanities. All bedrooms fitted with built in wardrobes
- ? Formal living zone w/ dedicated study-nook
- ? Light-filled kitchen, inclusive of upmarket appliances & quality stone bench tops
- ? Dedicated meals/formal dining room, leading to a lavish alfresco featuring a combination of merbau decking
- ? Full European laundry
- ? Alfresco showcases commercial grade bi-fold glazed doors, whilst overlooking manicured rear gardens
- ? Tandem double carport, along with a double garage