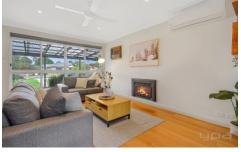

## Property Features:

- ? Three oversized bedrooms Master bedroom tailored with en suite w/ double vanities. All bedrooms fitted with built in wardrobes
- ? Formal living zone w/ dedicated study-nook
- ? Light-filled kitchen, inclusive of upmarket appliances & quality stone bench tops
- ? Dedicated meals/formal dining room, leading to a lavish alfresco featuring a combination of merbau decking
- ? Full European laundry
- ? Alfresco showcases commercial grade bi-fold glazed doors, whilst overlooking manicured rear gardens
- ? Tandem double carport, along with a double garage