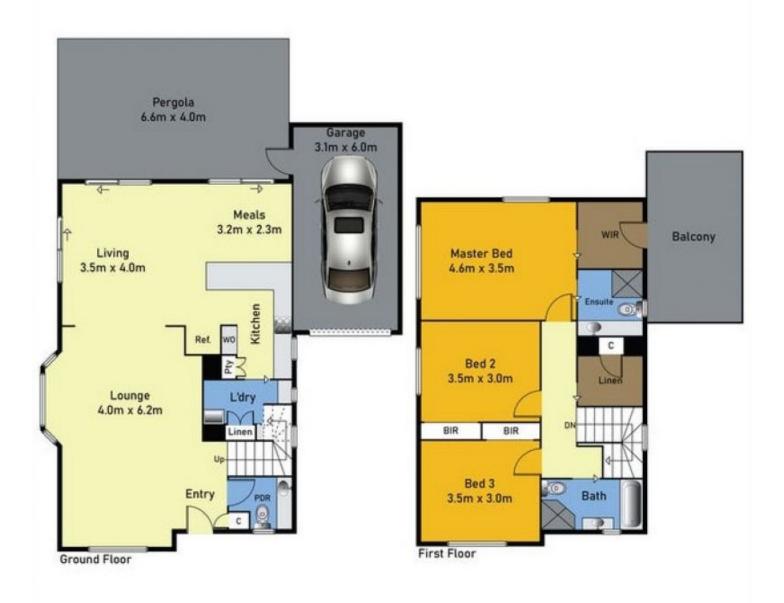

## 1/207 Watton Street Werribee VIC

Look no further! A hidden gem, positioned within the heart of Werribee. This double-storey, generously proportioned townhouse has it all. Look out over the picturesque Chirnside Park, towards the Werribee River (all via your driveway), then step out and take advantage of all the recreational possibilities on offer.

## **Property Features:**

- ? Three generously sized bedrooms, all tailored with built in robes
- ? Formal lounge room upon entry
- ? Renovated kitchen & meals, boasting quality European appliances
- ? Downstairs powder room, along with a central main bathroom upstairs
- ? Single car garage, along with off-street parking