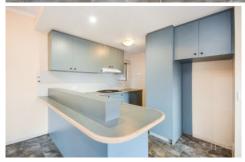

## **Property Features:**

- ? Three generously sized bedrooms, all tailored with built in robes
- ? Formal lounge room upon entry
- ? Renovated kitchen & meals, boasting quality European appliances
- ? Downstairs powder room, along with a central main bathroom upstairs
- ? Single car garage, along with off-street parking