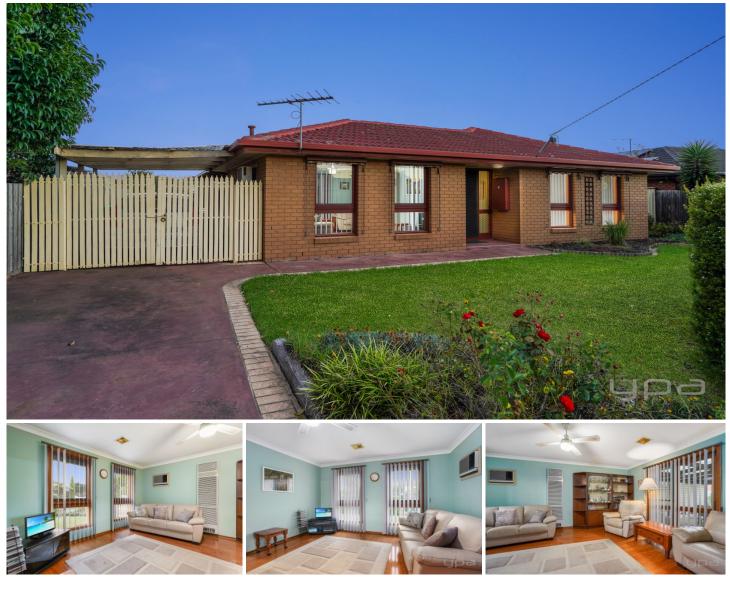

## **3 Osprey Street Werribee VIC**

Set in the heart of Werribee, a stone's throw away from some of the most desired amenities in the city of Wyndham - Pacific Werribee Shopping Centre, Aqua Pulse, Werribee & Hoppers Crossing Train Station & Mercy Hospital. You'll find convenience in a short stroll to Sims, IGA, 7-Eleven & the ever-so-popular Starbucks.

**Property Features:** 

- ? Three spacious bedrooms w/ large double built in robes
- ? Central main bathroom & separate toilet
- ? Large formal living room

? Kitchen with ample storage whilst overlooking meals zone

- ? Covered outdoor entertaining zone
- ? Single carport with access to rear gardens
- ? Well-manicured front & rear gardens

3 🎮 1 📛 2 🖨

Land Size: 580 sqm View: https://www.ypa.com.au/7364399

Ali Dowling 0450 778 972