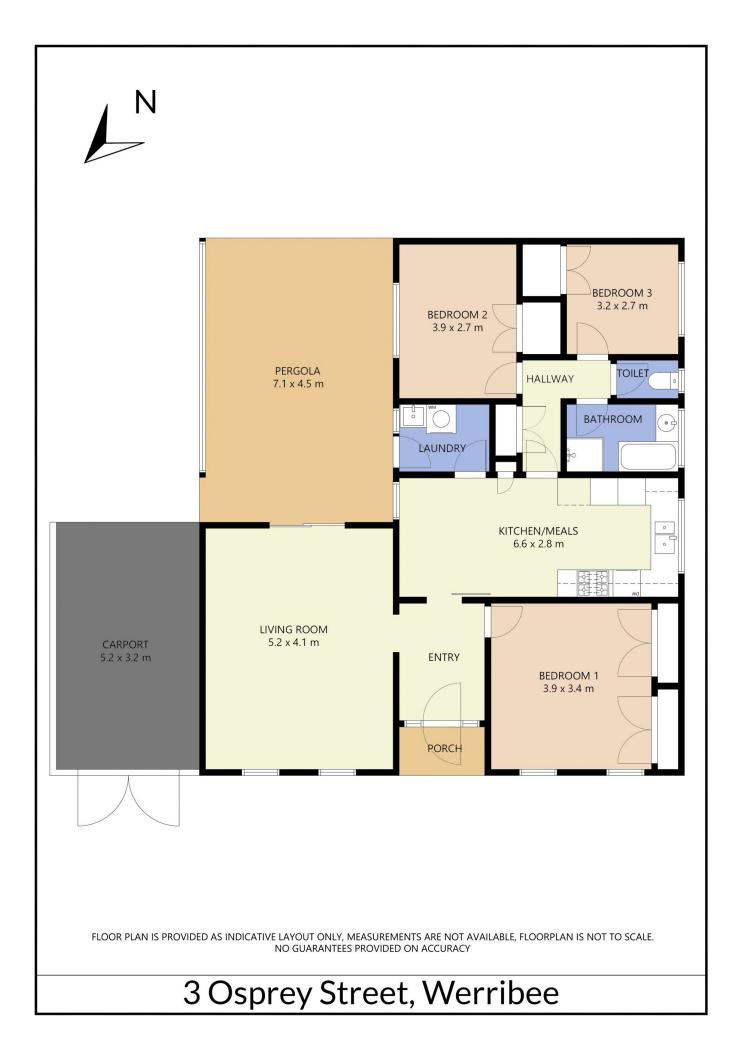

**Property Features:** 

- ? Three spacious bedrooms w/ large double built in robes
- ? Central main bathroom & separate toilet
- ? Large formal living room

? Kitchen with ample storage whilst overlooking meals zone

- ? Covered outdoor entertaining zone
- ? Single carport with access to rear gardens
- ? Well-manicured front & rear gardens

3 🎮 1 📛 2 🖨

Land Size: 580 sqm View: https://www.ypa.com.au/7364399

Ali Dowling 0450 778 972