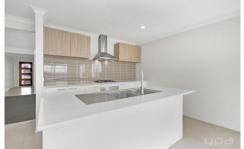

- ? Four bedrooms, master with walk through robe and ensuite; remaining bedrooms with built in robes
- ? Open plan modern kitchen with stainless steel appliances including dishwasher
- ? A great size living and dining area with sliding doors to backyard
- ? Central main bathroom and separate laundry and toilet
- ? Double lock up garage with remote control access and internal access