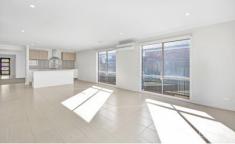

- ? Four bedrooms, master with walk through robe and ensuite; remaining bedrooms with built in robes
- ? Open plan modern kitchen with stainless steel appliances including dishwasher
- ? A great size living and dining area with sliding doors to backyard
- ? Central main bathroom and separate laundry and toilet
- ? Double lock up garage with remote control access and internal access

Extra features: formal lounge, ample cupboard space, split system, ducted heating and low maintenance yards.

4 🕮 2 🚰 2 🖨

View: https://www.ypa.com.au/7364405

Ali Dowling 0450 778 972