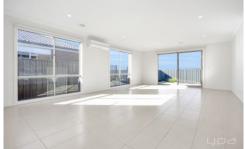

- ? Four bedrooms, master with walk through robe and ensuite; remaining bedrooms with built in robes
- ? Open plan modern kitchen with stainless steel appliances including dishwasher
- ? A great size living and dining area with sliding doors to backyard
- ? Central main bathroom and separate laundry and toilet
- ? Double lock up garage with remote control access and internal access

Extra features: formal lounge, ample cupboard space, split system, ducted heating and low maintenance yards.

4 🕮 2 🚰 2 🖨

View: https://www.ypa.com.au/7364405

Ali Dowling 0450 778 972