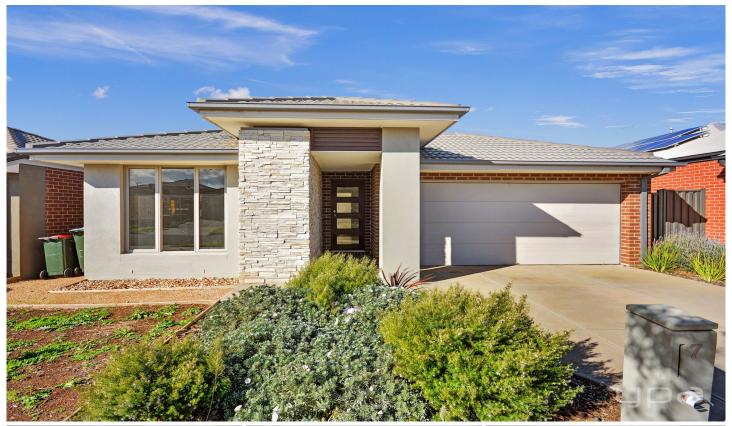

## 7 Atherton Way Werribee VIC

Centrally located in the heart of the popular Cornerstone Estate, this four-bedroom home is the perfect example of smart comfortable contemporary living.

Property features include:

- ? Four bedrooms, master with walk through robe and ensuite; remaining bedrooms with built in robes
- ? Open plan modern kitchen with stainless steel appliances including dishwasher
- ? A great size living and dining area with sliding doors to backyard
- ? Central main bathroom and separate laundry and toilet
- ? Double lock up garage with remote control access and internal access

Extra features: formal lounge, ample cupboard space, split system, ducted heating and low maintenance yards.

4 🕮 2 🚰 2 🖨

View: https://www.ypa.com.au/7364405

Ali Dowling 0450 778 972