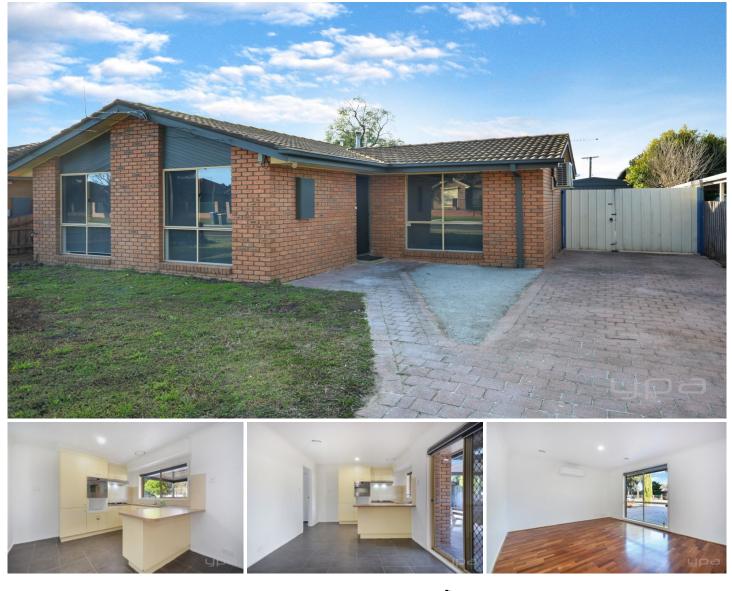

## 247 Shaws Road Werribee VIC

Located in one of the most central pockets of Werribee, with Werribee train station only 1.7km away and local amenities in every direction, such as reputable schools and universities, close to freeway access (approximately 7km), short distance to hospitals, walking/bike tracks, Pacific Werribee (approximately 2.7km), Werribee River and parklands, this home simply ticks all the boxes.

## Property features include:

- ? Three generously sized renovated bedrooms
- ? Large open Kitchen/Meals area
- ? Separate spacious lounge room
- ? Renovated central bathroom with separate toilet
- ? Covered outdoor entertaining area with new pergola

Extra features: Ducted heating and split system, great sized backyard, unrestricted side access with single garage