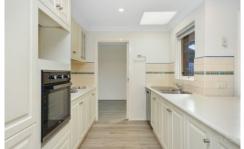

## **Property Features:**

- ? Master bedroom tailored with walk in robe and ensuite
- ? Additional three bedrooms fitted with double built in robes, whilst being serviced by central main bathroom w/ separate toilet
- ? Formal lounge upon entry, adjacent to study zone and/or family dining