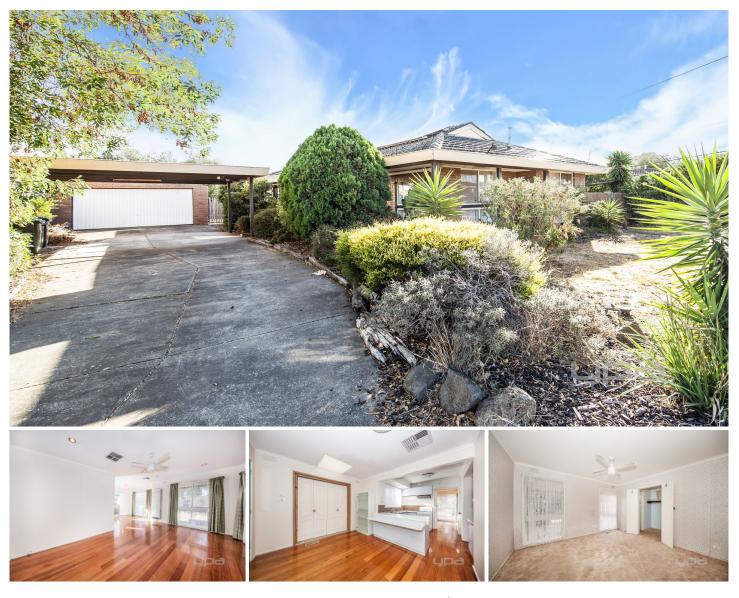

## 26 Lansell Road Wyndham Vale VIC

This large and light filled family home is situated on a peaceful street close to all amenities and schools Wyndham Vale has to offer. Lush and leafy parklands, ponds and creek beds are at your fingertips for the family's recreational use.

Property features include:

? Four bedrooms, one bedroom with separate toilet and vanity and another bedroom with shower and vanity

- ? L-shape lounge upon entry
- ? Kitchen/dining area that steps down to the large rumpus
- ? Central main bathroom with separate laundry
- ? Double garage and private courtyard area

Extra features: solar panels, carport, ducted gas heating, evaporative cooling, gas stove top and much more