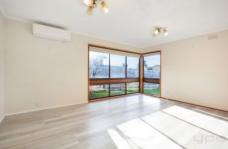

the ever-so-popular Starbucks. Property Features:

- ? Three bedrooms tailored with built in robes
- ? Light-filled, open-plan kitchen & meals zone
- ? Two, formal & in-formal living/lounge zones
- ? Jack and Jill, two-way bathroom w/ separate toilet
- ? Laundry w/ rear backyard access
- ? Large backyard & garden shed

Additional features include: Brand-new floating floorboards, heating and cooling, along with unrestricted side access. Please book an inspection time and/or contact the agent if you would like to inspect this property. By registering for an