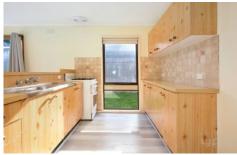

the ever-so-popular Starbucks. Property Features:

- ? Three bedrooms tailored with built in robes
- ? Light-filled, open-plan kitchen & meals zone
- ? Two, formal & in-formal living/lounge zones
- ? Jack and Jill, two-way bathroom w/ separate toilet
- ? Laundry w/ rear backyard access
- ? Large backyard & garden shed