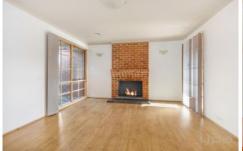

- ? Master with built-in robes and ensuite with Spa bath
- ? Formal Lounge & Formal Dining/Study ? Spacious Kitchen with Stainless Steel Appliances including dishwasher
- ? Second living area/Meals area
- ? Central main bathroom with separate laundry