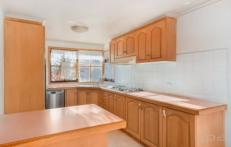

- ? Master with built-in robes and ensuite with Spa bath
- ? Formal Lounge & Formal Dining/Study ? Spacious Kitchen with Stainless Steel Appliances including dishwasher
- ? Second living area/Meals area
- ? Central main bathroom with separate laundry