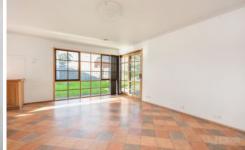

- ? Master with built-in robes and ensuite with Spa bath
- ? Formal Lounge & Formal Dining/Study ? Spacious Kitchen with Stainless Steel Appliances including dishwasher
- ? Second living area/Meals area
- ? Central main bathroom with separate laundry