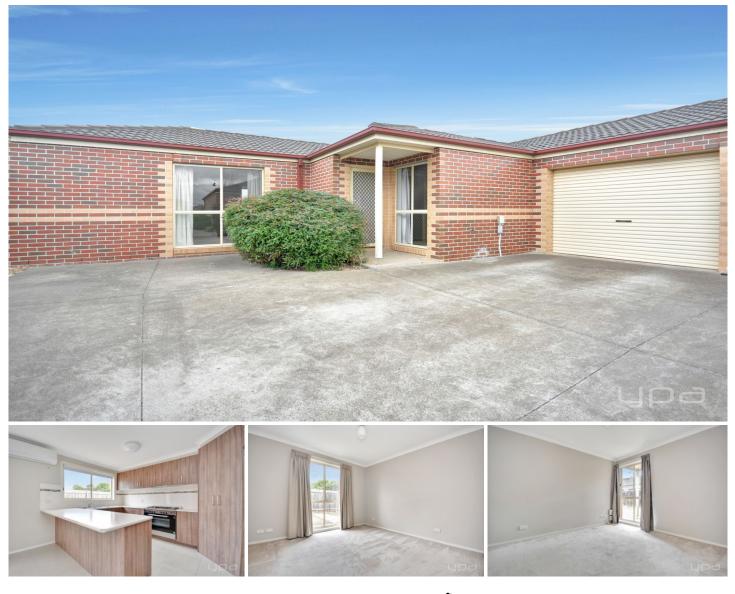

## 2/9 Valencia Lane Werribee VIC

Set in the forever popular Orchard Park Estate, this well-presented unit has been designed with practicality in mind. Positioned in a quiet court location, boasting a contemporary flair.

**Property Features:** 

 $? \mbox{ Two generous sized bedrooms}$  - Tailored with double built in robes w/ sliding doors

? Large formal lounge / living zone

? Light-filled kitchen & meals, offering an abundance of cupboard / bench space

? Central main bathroom w/ bath tub, along with a separate toilet

? Oversized laundry w/ rear side access & ample cupboard/bench space

? Single lock up garage on remote w/ internal access

2 🛤 1 🚔 1 🚔

View : https://www.ypa.com.au/7364414