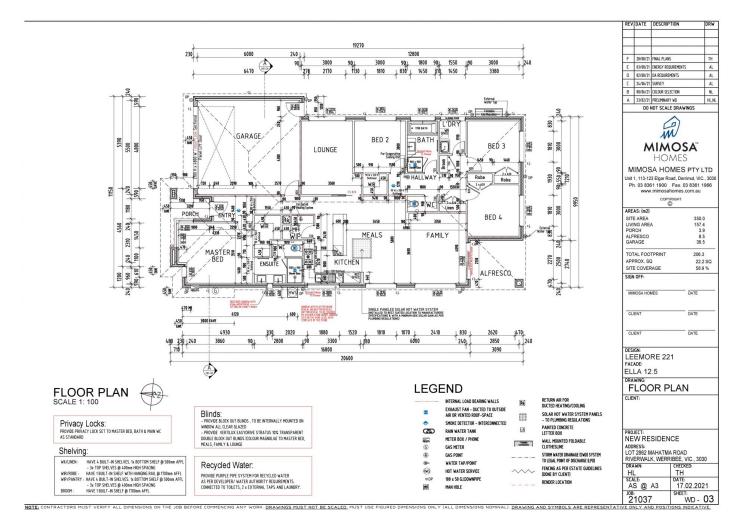

## 8 Mahatma Road Werribee VIC

An exclusive brand-new (Mimosa Homes) residence, positioned within a central pocket of Werribee - The ever so popular Riverwalk Estate. This stylish, light-filled home is perfect for anyone seeking a low maintenance lifestyle. Quality education for every age is within easy reach, only a short stroll to Riverwalk Primary School (P-6) and Aspire Early Learning & Kindergarten. Commuting to Melbourne CBD and/or Geelong is easy, with direct access to the M1 Princes Freeway, or alternatively, utilising the public transport network, with the Werribee Train Station being 8 minutes from home.

## **Property Features:**

- Generous four bedrooms, master tailored with large built-in robe & luxurious en suite (w/ his & her vanities, oversized shower & seperate toilet)

4 2 2 2

View: https://www.ypa.com.au/7364417