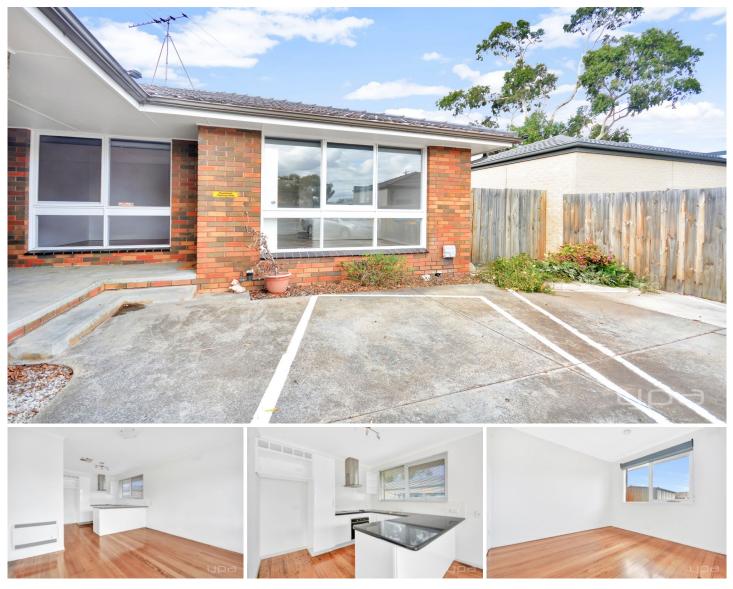

## 4/11 Edgar Street Werribee VIC

This clean and spacious unit is centrally located within 1.5 kilometres to Werribee CBD, public transport, medical centre and shops, primary schools and much more. Property features include:

- ? Two large bedrooms, with built in robes
- ? Spacious living/meals area upon entry
- ? Tidy kitchen, with plenty of storage
- ? Central bathroom, with separate toilet
- ? Private courtyard

Other features include: polished timber floorboards, modern electric cooking appliances, electric heating and garden shed