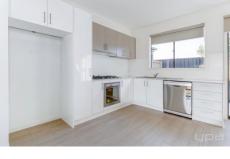

## 2/137 Market Road Werribee VIC

This modern three bedroom unit is within walking distance to Werribee CBD, train station, bus station, cafes, restaurants, shops and schools, offers high ceilings, modern hostess kitchen, floating floor boards, ducted heating and split system air conditioning.

- ? Master bedroom with ensuite, built in mirrored robes to all bedrooms
- ? Open plan lounge/meals/kitchen
- ? Main bathroom with toilet
- ? Single remote garage

Additional features: low maintenance court yard, stainless steel appliances, dishwasher, garden shed.