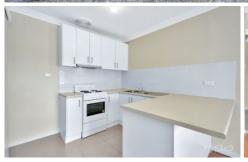

- Property features include: ? Two spacious bedrooms, with built in robes
- ? Spacious living/meals area upon entry
- ? Central kitchen with ample storage space
- ? Main bathroom with separate laundry

Other features include: floorboards and tiles throughout, electric cook top/oven/grill, split system with remote, very low maintenance garden

2 📭 1 🖺 1 🗬

View: https://www.ypa.com.au/7364423

**Ali Dowling** 0450 778 972