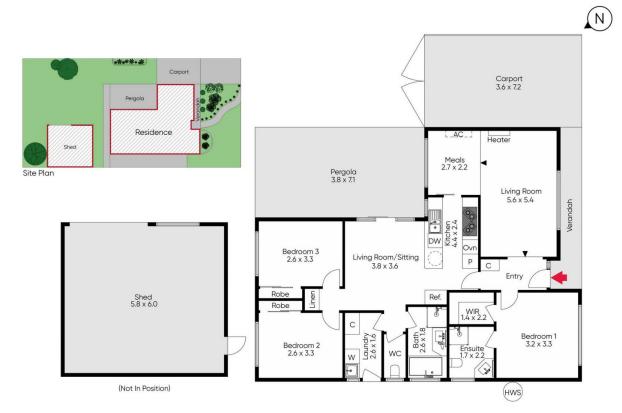

## **Property Features:**

- Three generously sized bedrooms; Master features custom built walk-in robe and private en suite
- -Remaining bedrooms fitted with built in robes, whilst serviced by a light-filled central bathroom w/ separate toilet
- Hostess kitchen offering ample bench and cupboard space, equipped with quality appliances
- Breakfast bar overlooks family living and adjoining meals zone
- Spacious formal lounge via entry, doubling as a formal

3 🕮 2 🚍 2 🚍

View: https://www.ypa.com.au/7364425

Ali Dowling 0450 778 972

The site plan and floor plan are not to scale; measurements are indicative and in metres. Bushes and trees are placed for illustration purposes. Plans should not be relied an. Interested parties should make and rely on their own enquiries.