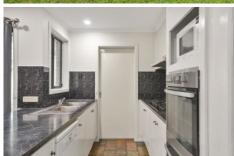

## **Property Features:**

- Three generously sized bedrooms; Master features custom built walk-in robe and private en suite
- -Remaining bedrooms fitted with built in robes, whilst serviced by a light-filled central bathroom w/ separate toilet
- Hostess kitchen offering ample bench and cupboard space, equipped with quality appliances
- Breakfast bar overlooks family living and adjoining meals zone
- Spacious formal lounge via entry, doubling as a formal