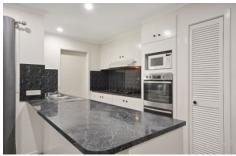

## **Property Features:**

- Three generously sized bedrooms; Master features custom built walk-in robe and private en suite
- -Remaining bedrooms fitted with built in robes, whilst serviced by a light-filled central bathroom w/ separate toilet
- Hostess kitchen offering ample bench and cupboard space, equipped with quality appliances
- Breakfast bar overlooks family living and adjoining meals zone
- Spacious formal lounge via entry, doubling as a formal