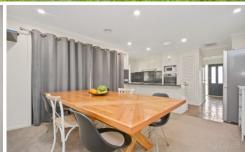

## **Property Features:**

- Three generously sized bedrooms; Master features custom built walk-in robe and private en suite
- -Remaining bedrooms fitted with built in robes, whilst serviced by a light-filled central bathroom w/ separate toilet
- Hostess kitchen offering ample bench and cupboard space, equipped with quality appliances
- Breakfast bar overlooks family living and adjoining meals zone
- Spacious formal lounge via entry, doubling as a formal