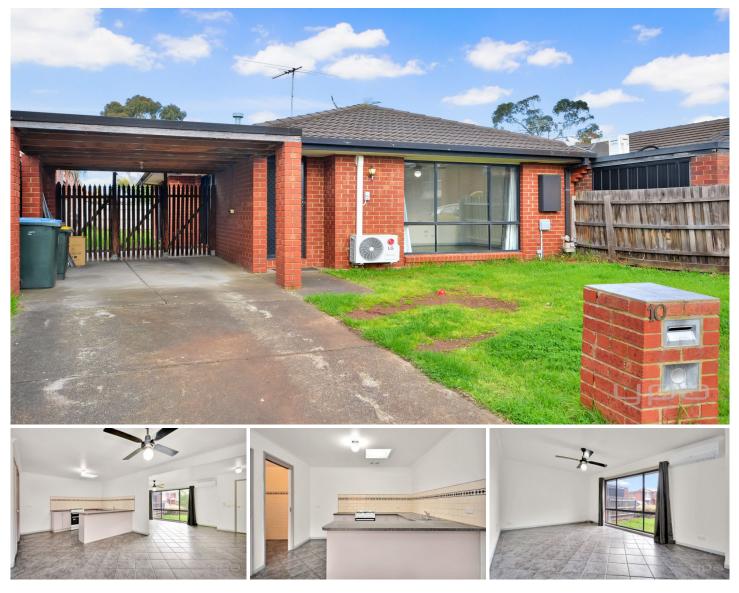

## **10 Provence Grove Hoppers Crossing VIC**

Situated in a quiet location, this home is sure to tick all the boxes for a growing family. Located within close proximity to Hogans Corner Shopping Centre, The Grange College, public transport & much more. Property Features include:

? 3 fitted bedrooms with ceiling fans and built in robes
? two-way bathroom off the master
? single carport and a spacious rear yard
Other features: formal lounge with split system, kitchen with adjoining meals area & separate laundry.