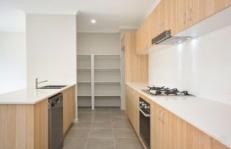

Property features include:

- Three bedrooms, Master bedroom with Ensuite and walk-in robe
- Open plan Kitchen, meals, living area with Stainless Steel appliances including dishwasher
- Central main bathroom and separate laundry
- Double car garage with remote