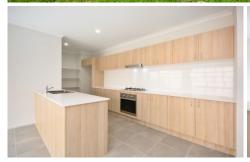

Property features include:

- Three bedrooms, Master bedroom with Ensuite and walk-in robe
- Open plan Kitchen, meals, living area with Stainless Steel appliances including dishwasher
- Central main bathroom and separate laundry
- Double car garage with remote