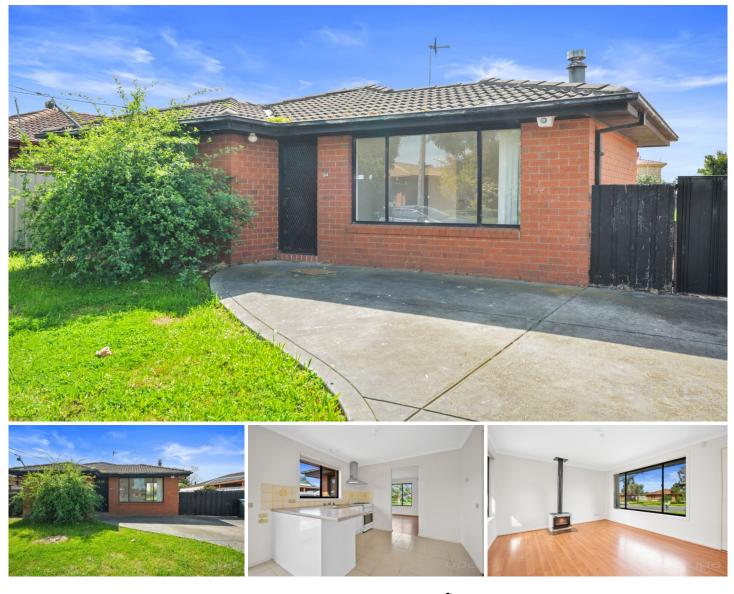

## 84 Tamarind Crescent Werribee VIC

This freshly painted home consists of three bedrooms, close to shops and public transport, located in the Westgrove Primary School zone and parklands.

Property features include: ?Three bedrooms, two with built in robes ?Wood burning heater in the separate lounge room ?Kitchen with gas cooking ?Tiled kitchen/dining area ?Large rear yard

Additional feature include: Floorboards throughout, separate laundry, off street parking and double gate access to the rear of the property.

(PHOTO ID REQUIRED AT OPEN FOR INSPECTION)

View : https://www.ypa.com.au/7364428