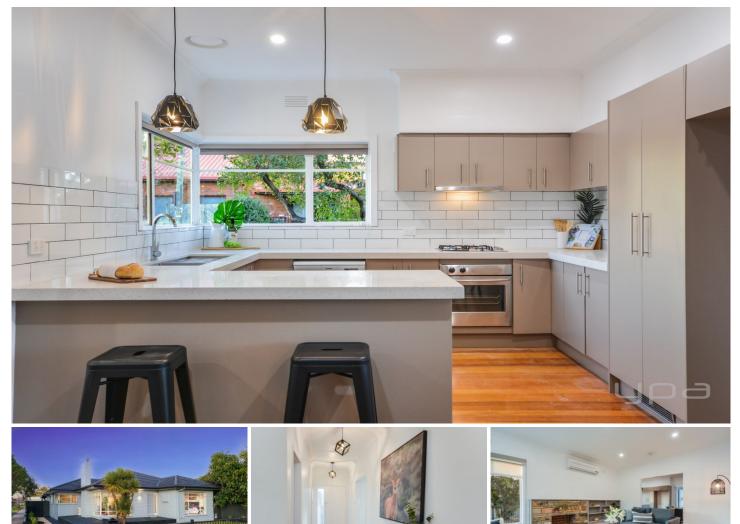

**Property Features:** 

- ? Three generous sized bedrooms w/ built in wardrobes
- ? Formal lounge room (upon entry)

? Large kitchen & meals zone w/ stainless steel appliances, stone benchtops and an abundance of storage space

? Fully renovated, main-central bathroom

? Updated laundry space, inclusive of secondary shower and toilet

- ? Double garage w/ separate roller door
- ? Ducted heating & air conditioning throughout