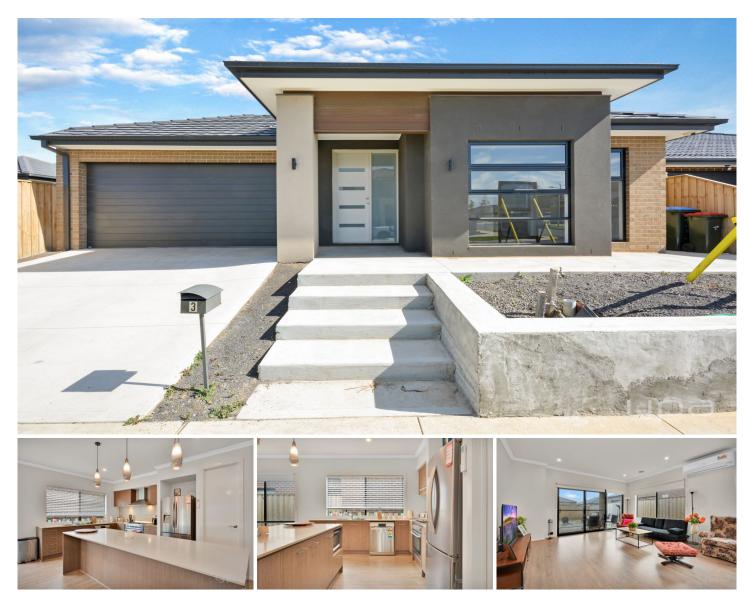

## 3 Grampians Avenue Werribee VIC

Nestled in the prestigious Riverwalk estate, this family home is steeped in modern and luxury flair. If you are looking for something chic yet contemporary, then this one's for you! Set in a location which assures tranquillity, offering close proximity to Werribee CBD, Primary / Secondary schools, gorgeous parklands/walking tracks, along with convenient freeway access to both Melbourne and Geelong.

## **Property Features:**

- ? Four generous sized bedrooms with built in robes.
- ? Master offering grand en-suite with separate toilet & double his / her vanities
- ? Central bathroom
- ? Light-filled kitchen/meals/family, offering an abundance of cupboard / bench space
- ? Open plan living/formal lounge

## 4 🕒 2 📛 2 🖨

View: https://www.ypa.com.au/7364432

Ali Dowling 0450 778 972